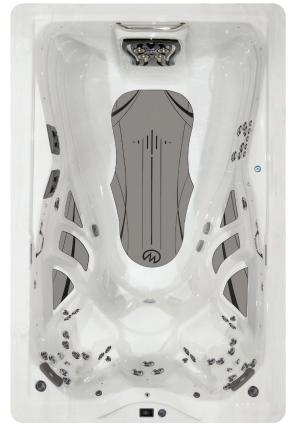

## Trainer 12

**High Performance, Air-injected VIP, Adjustable Speed** The Trainer 12 includes aquatic fitness equipment, the H2Xercise Fitness System, for muscle-defining and strength-building exercises. Master Spas' exclusive Xtreme Therapy Seat and Cove delivers luxurious, head-to-toe, muscle massaging and mind-relaxing healing.

| Dimensions            | 144" x 94" (366 cm x 239 cm)                                                                                        |
|-----------------------|---------------------------------------------------------------------------------------------------------------------|
| Depth                 | 51" (130 cm)                                                                                                        |
| Water Capacity        | 1,245 Gallons (4,713 L)                                                                                             |
| Weight: (Dry/Full)    | 1,915 lbs (869 kg) / 13,225 lbs (5,999 kg)                                                                          |
| Propulsion System     | Air-Injected VIP Technology                                                                                         |
| Power Requirement     | 50 Amp System                                                                                                       |
| Pumps                 | 2                                                                                                                   |
| Stainless Steel Jets  | 54 (Including 4 VIP Jets)                                                                                           |
| Water Features        | 2                                                                                                                   |
| Ozone System          | Standard                                                                                                            |
| Filtration            | EcoPur® Charge                                                                                                      |
| LED Lighting          | Waterline                                                                                                           |
| Exclusive Accessories | H2Xercise <sup>™</sup> Fitness System                                                                               |
| Premium Options       | Fusion Air Sound System<br>Bluetooth Speaker<br>Nonslip, Comfort Floor System<br>LED Lighting<br>Axis® Cover System |
| Listing Number        | 8300                                                                                                                |