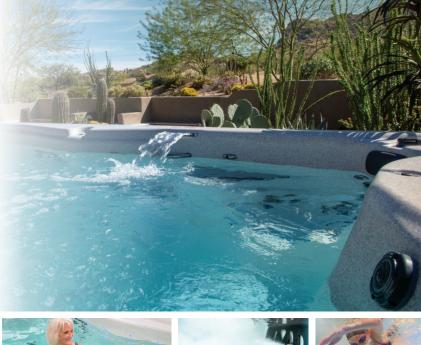

BY MASTER SPAS

NOTE: Swim spa is shown with optional Nonslip, Comfort Floor System