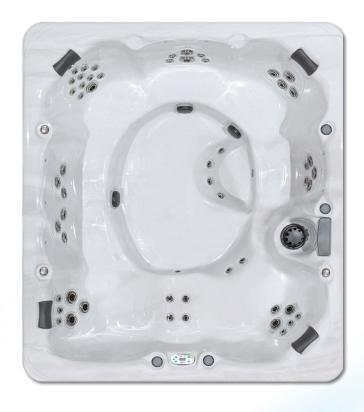

## Balance 9

Experience the relaxation and revitalization of a hot tub with the spacious Balance 9. With room for eight adults, friends and family will enjoy gathering close in the contoured seating. Luxe features such as LED lighting and water features combine with 57 massage jets for a holistic experience.

| Dimensions           | 108" x 94" x 38" (275 cm x 239 cm x 97 cm)                                        |
|----------------------|-----------------------------------------------------------------------------------|
| Weight: (Dry/Full)   | 1,215 lbs (551 kg) / 7,825 lbs (3,549 kg)                                         |
| Water Capacity       | 615 Gallons (2,328 L)                                                             |
| Power Requirements   | 240 V / 50 Amp                                                                    |
| Seating Capacity     | 8                                                                                 |
| Stainless Steel Jets | 57                                                                                |
| Pumps                | 2                                                                                 |
| Water Features       | 1                                                                                 |
| Filtration           | EcoPur® Charge                                                                    |
| LED Lighting         | Interior LED Lighting<br>Backlit Cupholders                                       |
| Exclusive Features   | StressRelief Neck and Shoulder Seat™<br>Master Force™ Bio-Magnetic Therapy System |
| Premium Options      | Fusion Air Sound System<br>Bluetooth Speaker<br>Dream Lighting                    |
| Listing Number       | 9925                                                                              |