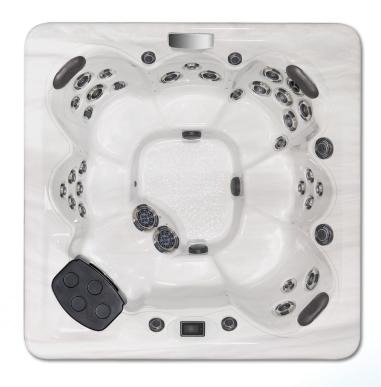

## **TS 7.25**

The modern approach to the ancient practice of hydrotherapy. The TS 7.25 features premium massage jets, which are thoughtfully placed to target high tension areas. From the StressRelief Neck and Shoulder Seat to the Master Blaster Foot Therapy, you'll feel relaxed and rejuvenated after every soak.

| Dimensions           | 84" x 84" x 38" (214 cm x 214 cm x 97 cm)                                                                                                        |
|----------------------|--------------------------------------------------------------------------------------------------------------------------------------------------|
| Weight: (Dry/Full)   | 935 lbs (424 kg) / 4,775 lbs (2,166 kg)                                                                                                          |
| Water Capacity       | 305 Gallons (1,155 L)                                                                                                                            |
| Power Requirements   | 240 V / 50 Amp                                                                                                                                   |
| Seating Capacity     | 7                                                                                                                                                |
| Stainless Steel Jets | 36 (Including 2 Master Blasters®)                                                                                                                |
| Pumps                | 2                                                                                                                                                |
| Water Features       | 1                                                                                                                                                |
| Filtration           | EcoPur® Charge                                                                                                                                   |
| LED Lighting         | Orion Light System™                                                                                                                              |
| Exclusive Features   | StressRelief Neck and Shoulder Seat™<br>Master Force™ Bio-Magnetic Therapy System                                                                |
| Premium Options      | Dream Lighting Mast3Pur™ Water Management System QuietFlo Water Care System™ Vac-Formed ABS Pan Bottom Fusion Air Sound System Bluetooth Speaker |
| Listing Number       | 6400                                                                                                                                             |